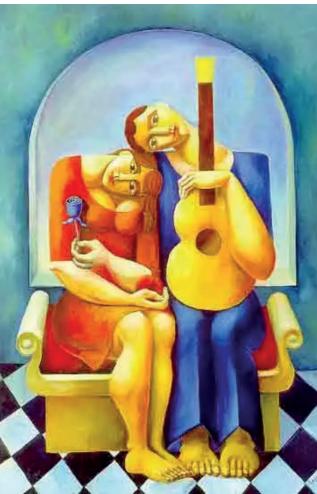

## TOGETHER IN TIME

Edition Size 200 Actual Size : 30" x 46"

These lovers tilt their heads "Together in Time." For them, as for us, the passage of time is always uncertain and yet exciting at the same time. We anticipate what wonders fate holds for us. The man and woman cuddle together in the warmth and power of their romance. The man cradles the instrument of his creativity, his guitar, in one arm. The woman holds the blue rose the nurturing part of herself that will protect him and his art. She also cups the pomegranate in the palm of her other hand. That fruit holds the seeds of new generations. Together, as one, the couple sits on the throne that destiny has set out for them. They are the rulers of their lives, not time. Behind them, the open arched window recalls Renaissance images that heralded a promising future. Its light is soft, soothing, and warm. At peace, the man and woman wait for what life has in store for them.