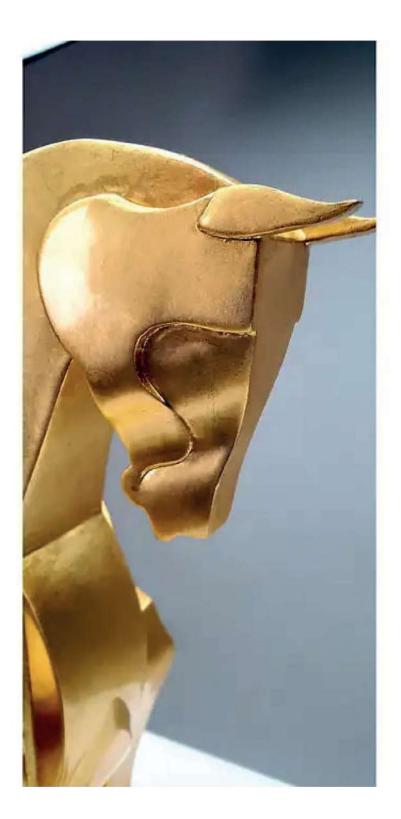

Yuroz combines extreme simplification of the shapes with graceful outlines from every angle in his new sculpture, the Intrepid, taking viewers along a visual journey of discoveries as he fuses cubism with modern day technology. Intrepid penetrates our soul and summons our internal strength. With full conviction to leap to the new horizon, this modern horse sculpture speaks confidence and bravery. Intrepid inspires his viewers with strength, make us feel safe while giving us hope to wholeheartedly embrace our next unknown ... almost like we are given wings to fly...