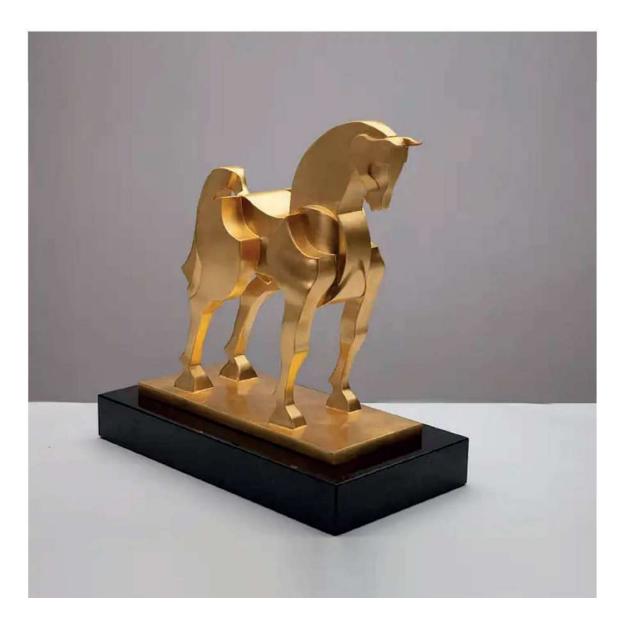

## INTREPID

## Dimension: Bronze limited edition horse sculpture in 24k gold leaf, venetian silver, and polished bronze finish. Limited edition of bronze sculptures

Edition size. 9 and 2AP

Dimensions 32H . 28W. 12D

Yuroz combines extreme simplification of the shapes with graceful outlines from every angle in his new sculpture, the Intrepid, taking viewers along a visual journey of discoveries as he fuses cubism with modern day technology. Intrepid penetrates our soul and summons our internal strength. With full conviction to leap to the new horizon, this modern horse sculpture speaks confidence and bravery. Intrepid inspires his viewers with strength, make us feel safe while giving us hope to wholeheartedly embrace our next unknown ... almost like we are given wings to fly...