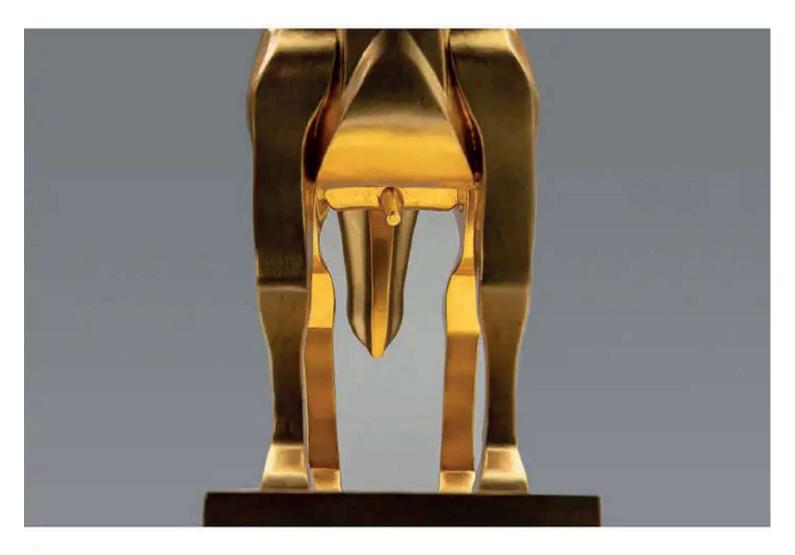

Yuroz combines extreme simplification of the shapes with graceful outlines from every angle in his new sculpture, the Intrepid, taking viewers along a visual journey of discoveries as he fuses cubism with modern day technology. Intrepid penetrates our soul and summons our internal strength. With full conviction to leap to the new horizon, this modern horse sculpture speaks confidence and bravery. Intrepid inspires his viewers with strength, make us feel safe while giving us hope to wholeheartedly embrace our next unknown ... almost like we are given wings to fly...