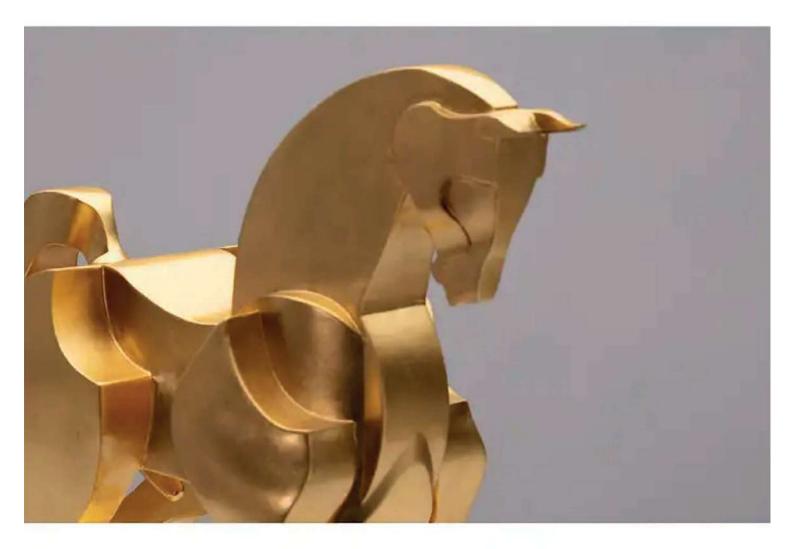

## Dimension: Bronze limited edition horse sculpture in 24k gold leaf, venetian silver, and polished bronze finish. Limited edition of bronze sculptures

Edition size. 9 and 2AP

Dimensions 32H . 28W. 12D

Yuroz combines extreme simplification of the shapes with graceful outlines from every angle in his new sculpture, the Intrepid, taking viewers along a visual journey of discoveries as he fuses cubism with modern day technology. Intrepid penetrates our soul and summons our internal strength. With full conviction to leap to the new horizon, this modern horse sculpture speaks confidence and bravery. Intrepid inspires his viewers with strength, make us feel safe while giving us hope to wholeheartedly embrace our next unknown ... almost like we are given wings to fly...