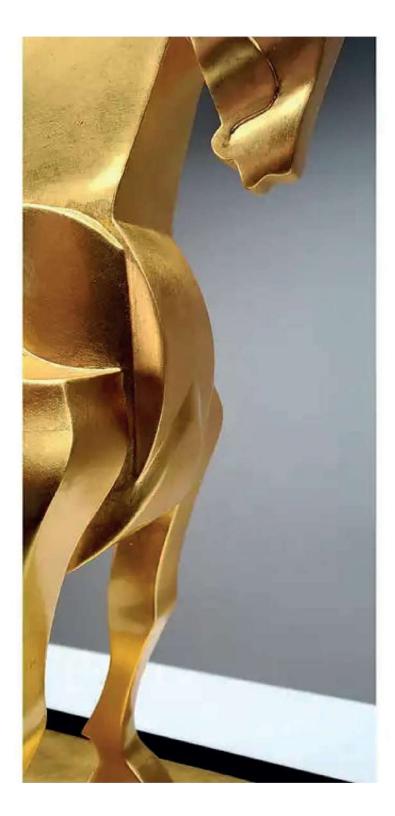

Yuroz combines extreme simplification of the shapes with graceful outlines from every angle in his new sculpture, the Intrepid, taking viewers along a visual journey of discoveries as he fuses cubism with modern day technology. Intrepid penetrates our soul and summons our internal strength. With full conviction to leap to the new horizon, this modern horse sculpture speaks confidence and bravery. Intrepid inspires his viewers with strength, make us feel safe while giving us hope to wholeheartedly embrace our next unknown ... almost like we are given wings to fly...