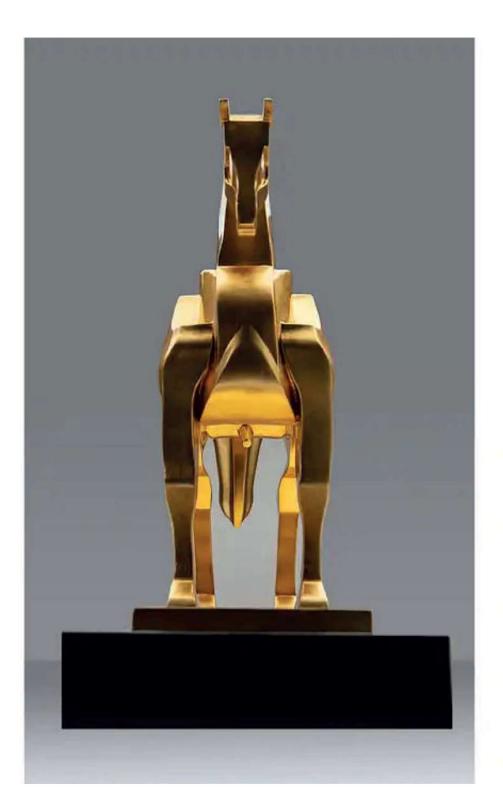

## INTREPID

## Dimension: Bronze limited edition horse sculpture in 24k gold leaf, venetian silver, and polished bronze finish. Limited edition of bronze sculptures

Edition size. 9 and 2AP

Dimensions 32H . 28W. 12D

Yuroz combines extreme simplification of the shapes with graceful outlines from every angle in his new sculpture, the Intrepid, taking viewers along a visual journey of discoveries as he fuses cubism with modern day technology. Intrepid penetrates our soul and summons our internal strength. With full conviction to leap to the new horizon, this modern horse sculpture speaks confidence and bravery. Intrepid inspires his viewers with strength, make us feel safe while giving us hope to wholeheartedly embrace our next unknown ... almost like we are given wings to fly...