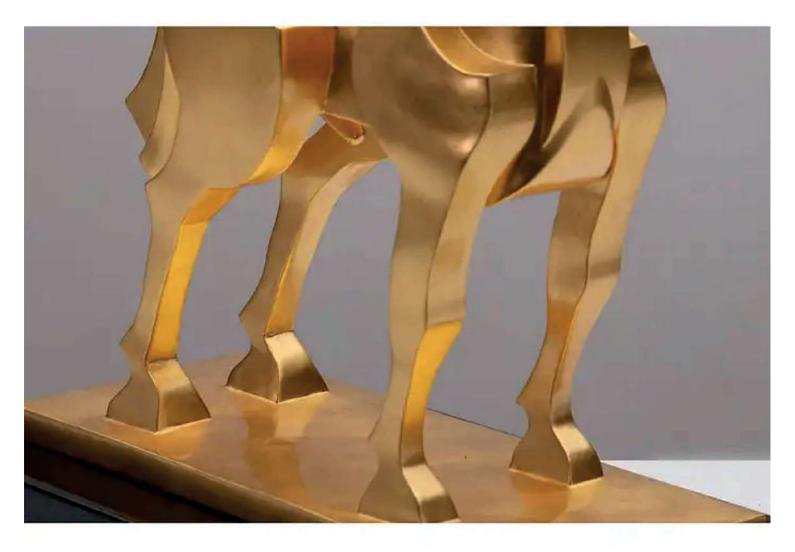

## Dimension: Bronze limited edition horse sculpture in 24k gold leaf, venetian silver, and polished bronze finish. Limited edition of bronze sculptures

Edition size. 9 and 2AP

Dimensions 32H . 28W. 12D

Yuroz combines extreme simplification of the shapes with graceful outlines from every angle in his new sculpture, the Intrepid, taking viewers along a visual journey of discoveries as he fuses cubism with modern day technology. Intrepid penetrates our soul and summons our internal strength. With full conviction to leap to the new horizon, this modern horse sculpture speaks confidence and bravery. Intrepid inspires his viewers with strength, make us feel safe while giving us hope to wholeheartedly embrace our next unknown ... almost like we are given wings to fly...