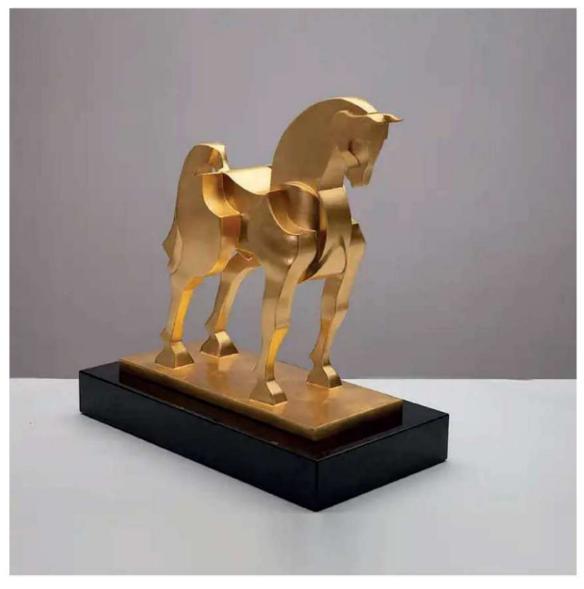

## INTREPID

## Dimension: Bronze limited edition horse sculpture in 24k gold leaf, venetian silver, and polished bronze finish. Limited edition of bronze sculptures

Edition size. 9 and 2AP

Dimensions 32H . 28W. 12D

Yuroz combines extreme simplification of the shapes with graceful outlines from every angle in his new sculpture, the Intrepid, taking viewers along a visual journey of discoveries as he fuses cubism with modern day technology. Intrepid penetrates our soul and summons our internal strength. With full conviction to leap to the new horizon, this modern horse sculpture speaks confidence and bravery. Intrepid inspires his viewers with strength, make us feel safe while giving us hope to wholeheartedly embrace our next unknown ... almost like we are given wings to fly...